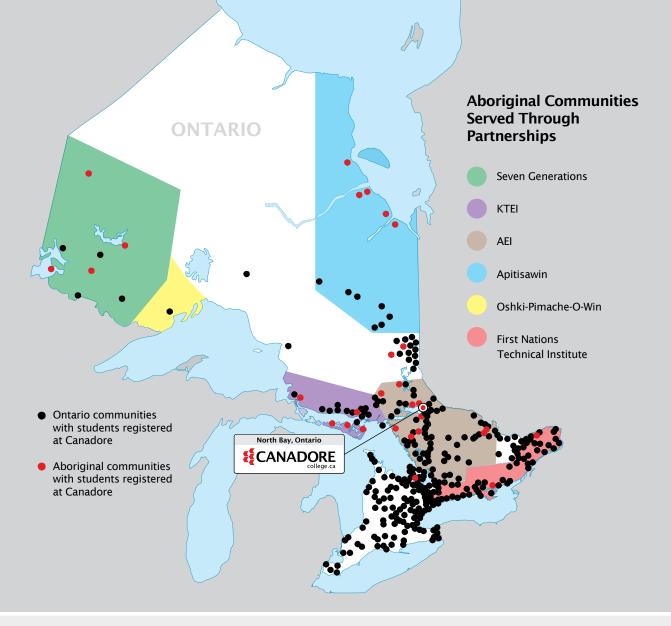

North Bay, Ontario

**25** Indigenous staff members at Canadore with credentials from college diploma to PhD

**Partner** to 7 of the 9 Aboriginal Institutes in Ontario 28

Apprenticeship and postsecondary programs running on reserves and in Aboriginal communities

North Bay, Ontario